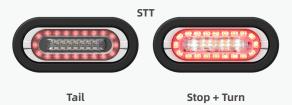

| Item                  | 023718                                                   | 023719            |
|-----------------------|----------------------------------------------------------|-------------------|
| Warning light         | • • • • •                                                | <b>.</b> •• ••    |
| Shell                 | Chrome Cover + Rubber Ring                               | ABS + Rubber Ring |
| Mount                 | Screw Mount / Grommet Mount                              |                   |
| Max Power             | 10W                                                      |                   |
| Voltage               | 12V                                                      |                   |
| Flash Pattern         | 12                                                       |                   |
| Operating Temperature | -30° C to +70° C                                         |                   |
| LED                   | 32pcs                                                    |                   |
| LENS                  | TIR                                                      |                   |
| IP Rating             | IP67+IP69K                                               |                   |
| Certifications        | SAE J595, CAT13, R65, R7, R91, FMVSS-108                 |                   |
| Function              | Brake lignt, Turn signal, Position light, Reversig lignt |                   |