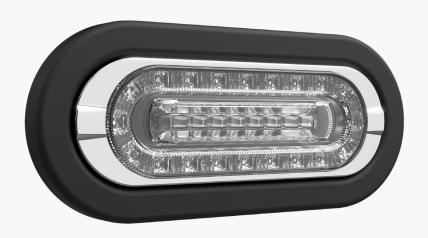

## **FEATURES**

- Integration of warning, clearance, reversing and Stop / Tail / Turn lightsthe first of its kind on the market
- © Extremely innovative and recognizable three-dimensional design makes the product stand out among others
- Able to replace other products with 6" industry standarddimensions
- © Screw mount or grommet mount
- Warning light available in dual color
- ⊚ IP76+IP69K rated

| Item                  | 023718                                                   | 023719            |
|-----------------------|----------------------------------------------------------|-------------------|
| Warning light         | • • • • •                                                | <b>.</b> •• ••    |
| Shell                 | Chrome Cover + Rubber Ring                               | ABS + Rubber Ring |
| Mount                 | Screw Mount / Grommet Mount                              |                   |
| Max Power             | 10W                                                      |                   |
| Voltage               | 12V                                                      |                   |
| Flash Pattern         | 12                                                       |                   |
| Operating Temperature | -30° C to +70° C                                         |                   |
| LED                   | 32pcs                                                    |                   |
| LENS                  | TIR                                                      |                   |
| IP Rating             | IP67+IP69K                                               |                   |
| Certifications        | SAE J595, CAT13, R65, R7, R91, FMVSS-108                 |                   |
| Function              | Brake lignt, Turn signal, Position light, Reversig lignt |                   |