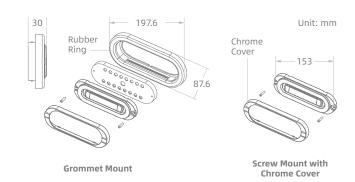

## **FEATURES**

- Integration of warning, clearance, reversing and Stop / Tail / Turn lightsthe first of its kind on the market
- © Extremely innovative and recognizable three-dimensional design makes the product stand out among others
- Able to replace other products with 6" industry standarddimensions
- © Screw mount or grommet mount
- Warning light available in dual color
- ⊚ IP76+IP69K rated

| Item                  | 023718                                                   | 023719            |
|-----------------------|----------------------------------------------------------|-------------------|
| Warning light         | • • • • •                                                | <b>.</b> •• ••    |
| Shell                 | Chrome Cover + Rubber Ring                               | ABS + Rubber Ring |
| Mount                 | Screw Mount / Grommet Mount                              |                   |
| Max Power             | 10W                                                      |                   |
| Voltage               | 12V                                                      |                   |
| Flash Pattern         | 12                                                       |                   |
| Operating Temperature | -30° C to +70° C                                         |                   |
| LED                   | 32pcs                                                    |                   |
| LENS                  | TIR                                                      |                   |
| IP Rating             | IP67+IP69K                                               |                   |
| Certifications        | SAE J595, CAT13, R65, R7, R91, FMVSS-108                 |                   |
| Function              | Brake lignt, Turn signal, Position light, Reversig lignt |                   |