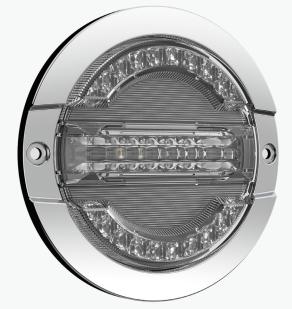

## FEATURES

- Integration of warning, clearance, reversing and Stop / Tail / Turn lightsthe first of its kind on the market
- © Extremely innovative and recognizable three-dimensional design makes the product stand out among others
- Able to replace other products with 4"industry standard dimensions
- © Screw mount or grommet mount
- © Warning light available in dual color
- ◎ IP67+IP69K rated

Grommet Mount

Screw Mount with Chrome Cover

| Item                  | 023511                                                   | 023512      | 023513        |
|-----------------------|----------------------------------------------------------|-------------|---------------|
| Warning light         |                                                          |             |               |
| Shell                 | Chrome Cover                                             | ABS         | Rubber Ring   |
| Mount                 | Screw Mount                                              | Screw Mount | Grommet Mount |
| Max Power             | 10W                                                      |             |               |
| Voltage               | 12V                                                      |             |               |
| Flash Pattern         | 12                                                       |             |               |
| Operating Temperature | -30° C to +70° C                                         |             |               |
| LED                   | 32pcs                                                    |             |               |
| LENS                  | TIR                                                      |             |               |
| IP Rating             | IP67+IP69K                                               |             |               |
| Certifications        | SAE J595, CAT13, R65, R7, R91, FMVSS-108                 |             |               |
| Function              | Brake lignt, Turn signal, Position light, Reversig lignt |             |               |