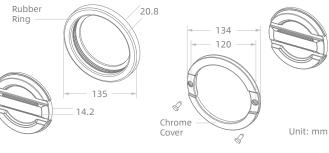

Grommet Mount

Screw Mount with Chrome Cover

| Item                  | 023511                                                   | 023512      | 023513        |
|-----------------------|----------------------------------------------------------|-------------|---------------|
| Warning light         |                                                          |             |               |
| Shell                 | Chrome Cover                                             | ABS         | Rubber Ring   |
| Mount                 | Screw Mount                                              | Screw Mount | Grommet Mount |
| Max Power             | 10W                                                      |             |               |
| Voltage               | 12V                                                      |             |               |
| Flash Pattern         | 12                                                       |             |               |
| Operating Temperature | -30° C to +70° C                                         |             |               |
| LED                   | 32pcs                                                    |             |               |
| LENS                  | TIR                                                      |             |               |
| IP Rating             | IP67+IP69K                                               |             |               |
| Certifications        | SAE J595, CAT13, R65, R7, R91, FMVSS-108                 |             |               |
| Function              | Brake lignt, Turn signal, Position light, Reversig lignt |             |               |