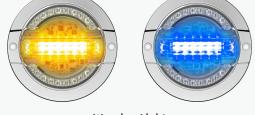

## FEATURES

- Integration of warning, clearance, reversing and Stop / Tail / Turn lightsthe first of its kind on the market
- © Extremely innovative and recognizable three-dimensional design makes the product stand out among others
- Able to replace other products with 4"industry standard dimensions
- © Screw mount or grommet mount
- © Warning light available in dual color
- ◎ IP67+IP69K rated

Grommet Mount

Screw Mount with Chrome Cover

| Item                  | 023511                                                   | 023512      | 023513        |
|-----------------------|----------------------------------------------------------|-------------|---------------|
| Warning light         |                                                          |             |               |
| Shell                 | Chrome Cover                                             | ABS         | Rubber Ring   |
| Mount                 | Screw Mount                                              | Screw Mount | Grommet Mount |
| Max Power             | 10W                                                      |             |               |
| Voltage               | 12V                                                      |             |               |
| Flash Pattern         | 12                                                       |             |               |
| Operating Temperature | -30° C to +70° C                                         |             |               |
| LED                   | 32pcs                                                    |             |               |
| LENS                  | TIR                                                      |             |               |
| IP Rating             | IP67+IP69K                                               |             |               |
| Certifications        | SAE J595, CAT13, R65, R7, R91, FMVSS-108                 |             |               |
| Function              | Brake lignt, Turn signal, Position light, Reversig lignt |             |               |