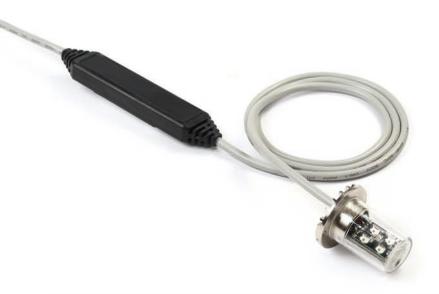

## Hide a Way Light Suitable for surface and inside of headlight ITEM: 060201

- Colors available: red, blue, white and amber
- Installation: inside of headlight
- Hide-A-Way Emergency Strobe Light, LED Warning Light
- IP rate: waterproof IP65
- 9 foot, pre-wired cable.
- Mounts into 1" hole.
- Dimensions: 1.5"L x 1.64"D
- Hemispheric LED Warning Light
- LEDs: 4 pcs of 3W LEDs
- High current LED driver
- For internal mount
- UV Stabilized Polycarbonate Lens.

| Code | Item    | Led color | Voltage | Max<br>Power | Led            | Flash<br>Pattern | Mount               |
|------|---------|-----------|---------|--------------|----------------|------------------|---------------------|
| N500 | 060201A | •         | DC 12V  | 6W           | 4PCS<br>3W LED | 19               |                     |
|      | 060201B | •         |         |              |                |                  | Inside of headlight |
|      | 060201R | •         |         |              |                |                  |                     |
|      | 060201W | 0         |         |              |                |                  |                     |