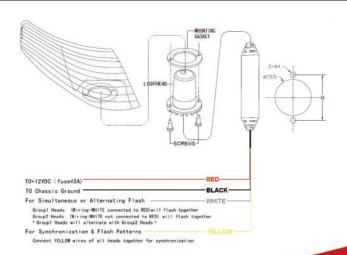

To select Flash Pattern, apply +12V to YELLOW wire:

for less than 1 second for next pattern for more than 1 second for previous pattern for more than 5 second for reset to default

> 911 Signal Technology Inc. Email:sales@911signal.com Website:www.911signal.com