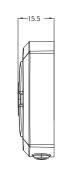

| Item   | Voltage   | Туре         | Output   | Load | Max Current                      | Button                       | Mount       |
|--------|-----------|--------------|----------|------|----------------------------------|------------------------------|-------------|
| 031501 | DC 10-33V | Switch Panel | 5 Groups | Yes  | 300mA(1 groups),<br>5mA(4 group) | 5 Buttons set<br>by yourself | 3M Adhesive |