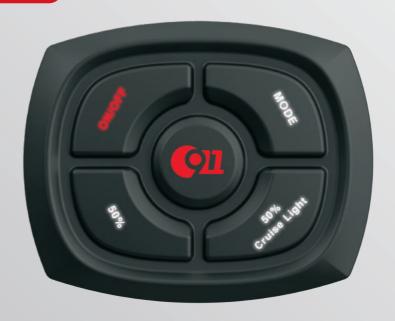

## **Features**

- > Compact controller with 1 non-locking and 4 locking buttons, applicable for convert police vehicles, motorcycles and ATVs
- > Able to expand the capacity for more loads through an external relay
- $^{>}$  Universally compatible for products from 911 Signal and other brands
- > Fast and convenient mounting or dismantling with 3M Adhesive
- > Silicone housing offers a smooth touch and prolongs the product's life
- > Unique design utilizing 911 Signal exclusive design language 'living sculpture'

| Item   | Voltage   | Туре         | Output   | Load | Max Current                      | Button                       | Mount       |
|--------|-----------|--------------|----------|------|----------------------------------|------------------------------|-------------|
| 031501 | DC 10-33V | Switch Panel | 5 Groups | Yes  | 300mA(1 groups),<br>5mA(4 group) | 5 Buttons set<br>by yourself | 3M Adhesive |