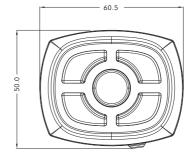

| Item   | Voltage   | Туре         | Output   | Load | Max Current                      | Button                       | Mount       |
|--------|-----------|--------------|----------|------|----------------------------------|------------------------------|-------------|
| 031501 | DC 10-33V | Switch Panel | 5 Groups | Yes  | 300mA(1 groups),<br>5mA(4 group) | 5 Buttons set<br>by yourself | 3M Adhesive |